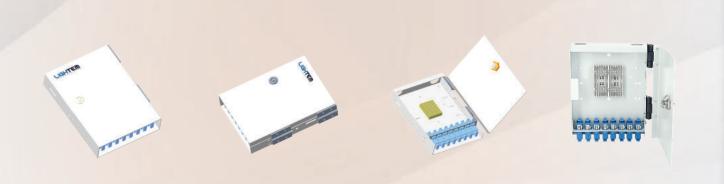

with TIA / EIA 568B, Bellcore GR-326, IEC6 0 8 7 4-10, Telcordia, JIS compliance

## Specifications

| Parameter                       | Value             |
|---------------------------------|-------------------|
| Splice Capacity (Max.) - Single | 24                |
| No. of port (Max.)              | SC - 8 / LC - 16  |
| No. of Cable Entry Ports (Max.) | 2                 |
| Optic Cable Dimensions (Max.)   | 2 (10mm)          |
| Main Material                   | cold rolled steel |
| Colour                          | Light Gray        |
| Product Dimensions (Height)     | 160 mm            |
| (Width)                         | 117 mm            |
| (Depth)                         | 30 mm             |
| Weight                          | 475g              |

#### **Product Gallery**



### **Ordering Information**



\* Ordering Code Example

Website: www.lightem.com | Email: info@lightem.com | Tel: +852-26875815 | Fax: +852-26875456 © LIGHTEM® Group All rights reserved. Specifications are subject to change without notice