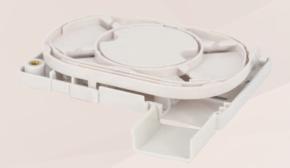

## **Product Gallery**

## **Features**

- Reusable
- Fast installation and easy maintenance design
- Safety lock
- Support SC or LC adaptor application
- ROHS compliance
- Rugged and durable construction for long term reliability (UV resistance)
- Support wall and pole mount applications
- Termination of 1pcs indoor fiber cable / blown fiber up to 8 core.
- Each splice tray has the capacity to store up to 8 shrink down splice protection sleeve (40mm length, 2.2mm diameter)

## **Specifications**

| Parameter                       | Value          |
|---------------------------------|----------------|
| Splice Capacity (Max.) - Single | 4 Ports (8 LC) |
| No. of Splice Trays (Max.)      | 1              |
| No. of Adaptors (Max.)          | 2              |
| No. of Cable Entry Ports (Max.) | 1              |
| Main Material                   | Plastic        |
| Colour                          | Light Grey     |
| Product Dimensions (Height)     | 120mm          |
| (Width)                         | 80mm           |
| (Depth)                         | 24mm           |