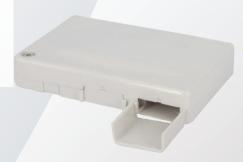

## **Product Gallery**

## **Features**

- Reusable
- Fast installation and easy maintenance design
- Safety lock
- Support SC or LC adaptor application
- ROHS compliance
- Rugged and durable construction for long term reliability (UV resistance)
- Support wall and pole mount applications
- Termination of 1pcs indoor fiber cable / blown fiber up to 8 core.
- Each splice tray has the capacity to store up to 8 shrink down splice protection sleeve (40mm length, 2.2mm diameter)

## **Specifications**

| Parameter                       | Value          |
|---------------------------------|----------------|
| Splice Capacity (Max.) - Single | 4 Ports (8 LC) |
| No. of Splice Trays (Max.)      | 1              |
| No. of Adaptors (Max.)          | 2              |
| No. of Cable Entry Ports (Max.) | 1              |
| Main Material                   | Plastic        |
| Colour                          | Light Grey     |
| Product Dimensions (Height)     | 120mm          |
| (Width)                         | 80mm           |
| (Depth)                         | 24mm           |