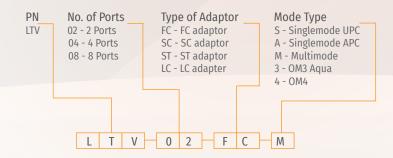

er up to 8 core.
- Each splice tray has the capacity to store up to 8 shrink down splice protection sleeve (40mm length, 2.2mm diameter)

## **Specifications**

| Parameter                       | Value          |
|---------------------------------|----------------|
| Splice Capacity (Max.) - Single | 4 Ports (8 LC) |
| No. of Splice Trays (Max.)      | 1              |
| No. of Adaptors (Max.)          | 2              |
| No. of Cable Entry Ports (Max.) | 1              |
| Main Material                   | Plastic        |
| Colour                          | Light Grey     |
| Product Dimensions (Height)     | 120mm          |
| (Width)                         | 80mm           |
| (Depth)                         | 24mm           |

## **Product Gallery**



## **Ordering Information**



<sup>\*</sup> Ordering Code Example