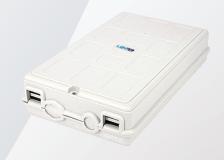

## **Specifications**

| Parameter                       |                                  |
|---------------------------------|----------------------------------|
| Splice Capacity (Max.) - Single | 24                               |
| No. of Splice Trays (Max.)      | 1                                |
| No. of Adaptor (Max.)           | 8                                |
| No. of Cable Entry Ports (Max.) | 3                                |
| Optic Cable Dimensions (Max.)   | 2 (16mm) or 3 (16mm x1 & 1mm x2) |
| Main Material                   | Plastic (PC)                     |
| Colour                          | White                            |
| Product Dimensions (Height)     | 264 mm                           |
| (Width)                         | 154 mm                           |
| (Depth)                         | 56 mm                            |