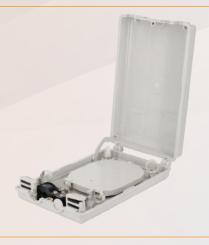

## **Features**

- SLIDE-IN-LOCK fiber optic splice tray with> 90° opening angle
- Suitable for cable jointing or distribution
- Quick installation and easy maintenance design
- ROHS compliance
- Rugged and durable construction for long term reliability (UV resistance)
- Engineering plastic material
- Compact and lightweight
- No special tools needed
- Reusable
- Fixing device for reinforced core included
- Wall mount and desktop applications
- Comply with TIA / EIA 568B, Bellcore GR-326, IEC6 0 8 7 4-10, Telcordia, JIS compliance

## **Specifications**

| Parameter                       |                                  |
|---------------------------------|----------------------------------|
| Splice Capacity (Max.) - Single | 24                               |
| No. of Splice Trays (Max.)      | 1                                |
| No. of Adaptor (Max.)           | 8                                |
| No. of Cable Entry Ports (Max.) | 3                                |
| Optic Cable Dimensions (Max.)   | 2 (16mm) or 3 (16mm x1 & 1mm x2) |
| Main Material                   | Plastic (PC)                     |
| Colour                          | White                            |
| Product Dimensions (Height)     | 264 mm                           |
| (Width)                         | 154 mm                           |
| (Depth)                         | 56 mm                            |