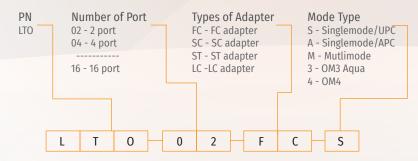

------------------------------|
| Splice Capacity (Max.) - Single | 24                               |
| No. of Splice Trays (Max.)      | 1                                |
| No. of Adaptor (Max.)           | 8                                |
| No. of Cable Entry Ports (Max.) | 3                                |
| Optic Cable Dimensions (Max.)   | 2 (16mm) or 3 (16mm x1 & 1mm x2) |
| Main Material                   | Plastic (PC)                     |
| Colour                          | White                            |
| Product Dimensions (Height)     | 264 mm                           |
| (Width)                         | 154 mm                           |
| (Depth)                         | 56 mm                            |

## **Product Gallery**





## **Ordering Information**



<sup>\*</sup> Ordering Code Example