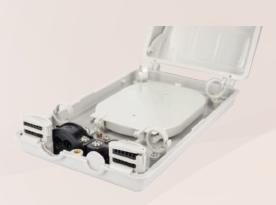

## **Features**

- SLIDE-IN-LOCK fiber optic splice tray with> 90° opening angle
- Suitable for cable jointing or distribution
- Quick installation and easy maintenance design
- ROHS compliance
- Rugged and durable construction for long term reliability (UV resistance)
- Engineering plastic material
- Compact and lightweight
- No special tools needed
- Reusable
- Fixing device for reinforced core included
- Wall mount and desktop applications
- Comply with TIA / EIA 568B, Bellcore GR-326, IEC6 0 8 7 4-10, Telcordia, JIS compliance

## **Specifications**

| Parameter                       |                                  |
|---------------------------------|----------------------------------|
| Splice Capacity (Max.) - Single | 24                               |
| No. of Splice Trays (Max.)      | 1                                |
| No. of Adaptor (Max.)           | 8                                |
| No. of Cable Entry Ports (Max.) | 3                                |
| Optic Cable Dimensions (Max.)   | 2 (16mm) or 3 (16mm x1 & 1mm x2) |
| Main Material                   | Plastic (PC)                     |
| Colour                          | White                            |
| Product Dimensions (Height)     | 264 mm                           |
| (Width)                         | 154 mm                           |
| (Depth)                         | 56 mm                            |