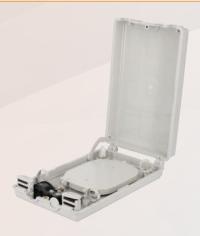

|
|---------------------------------|---------------------------------|
| Splice Capacity (Max.) - Single | 12                              |
| No. of Splice Trays (Max.)      | 1                               |
| No. of Adaptor (Max.)           | 8 (SC Adaptors)                 |
| No. of Cable Entry Ports (Max.) | 3                               |
| Optic Cable Dimensions (Max.)   | 2 (16mm) or 3(16mm x1 & 1mm x2) |
| Main Material                   | Plastic (PC)                    |
| Colour                          | White                           |
| Product Dimensions (Height)     | 264 mm                          |
| (Width)                         | 154 mm                          |
| (Depth)                         | 56 mm                           |

## **Product Gallery**





## **Ordering Information**



<sup>\*</sup> Ordering Code Example