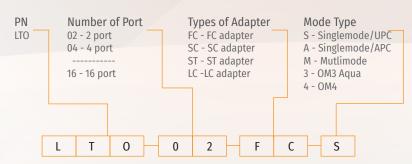

------|---------------------------------|
| Splice Capacity (Max.) - Single | 12                              |
| No. of Splice Trays (Max.)      | 1                               |
| No. of Adaptor (Max.)           | 8 (SC Adaptors)                 |
| No. of Cable Entry Ports (Max.) | 3                               |
| Optic Cable Dimensions (Max.)   | 2 (16mm) or 3(16mm x1 & 1mm x2) |
| Main Material                   | Plastic (PC)                    |
| Colour                          | White                           |
| Product Dimensions (Height)     | 264 mm                          |
| (Width)                         | 154 mm                          |
| (Depth)                         | 56 mm                           |

## **Product Gallery**





## **Ordering Information**



<sup>\*</sup> Ordering Code Example