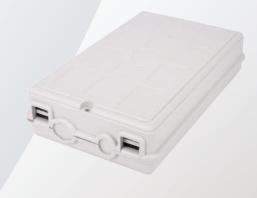

## **Features**

- SLIDE-IN-LOCK fiber optic splice tray with> 90° opening angle
- Suitable for cable jointing or distribution
- Quick installation and easy maintenance design
- ROHS compliance
- Rugged and durable construction for long term reliability (UV resistance)
- Engineering plastic material
- Compact and lightweight
- No special tools needed
- Reusable
- Fixing device for reinforced core included
- Wall mount and desktop applications
- Comply with TIA / EIA 568B, Bellcore GR-326, IEC6 0 8 7 4-10, Telcordia, JIS compliance

## **Specifications**

| Parameter                       |                                 |
|---------------------------------|---------------------------------|
| Splice Capacity (Max.) - Single | 12                              |
| No. of Splice Trays (Max.