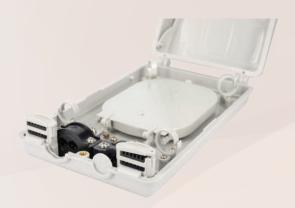

|
|---------------------------------|---------------------------------|
| Splice Capacity (Max.) - Single | 12                              |
| No. of Splice Trays (Max.)      | 1                               |
| No. of Adaptor (Max.)           | 8 (SC Adaptors)                 |
| No. of Cable Entry Ports (Max.) | 3                               |
| Optic Cable Dimensions (Max.)   | 2 (16mm) or 3(16mm x1 & 1mm x2) |
| Main Material                   | Plastic (PC)                    |
| Colour                          | White                           |
| Product Dimensions (Height)     | 264 mm                          |
| (Width)                         | 154 mm                          |
| (Depth)                         | 56 mm                           |

## **Product Gallery**





## **Ordering Information**



<sup>\*</sup> Ordering Code Example