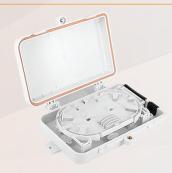

----------|-------------------------------|
| Splice Capacity (Max.) Single   | 4                             |
| No. of Splice Trays (Max.)      | 1                             |
| No. of Adaptors (Max.)          | 4                             |
| No. of Cable Entry Ports (Max.) | 1 inlet ports, 4 outlet ports |
| Optic Cable Dimensions (Max.)   | 7mm to 10mm                   |
| Main Material                   | High Impact Plastic           |
| Colour                          | Light Gray                    |
| Product Dimensions (Height)     | 210mm                         |
| (Width)                         | 140mm                         |
| (Depth)                         | 40mm                          |

#### **Product Gallery**



Cable Port



**Adaptor Port** 



SpliceTray



### **Ordering Information**



<sup>\*</sup> Ordering Code Example