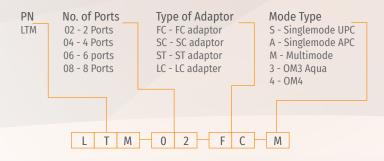

----------|
| Splice Capacity (Max.) Single   | 4                             |
| No. of Splice Trays (Max.)      | 1                             |
| No. of Adaptors (Max.)          | 4                             |
| No. of Cable Entry Ports (Max.) | 1 inlet ports, 4 outlet ports |
| Optic Cable Dimensions (Max.)   | 7mm to 10mm                   |
| Main Material                   | High Impact Plastic           |
| Colour                          | Light Gray                    |
| Product Dimensions (Height)     | 210mm                         |
| (Width)                         | 140mm                         |
| (Depth)                         | 40mm                          |

#### **Product Gallery**



Cable Port



**Adaptor Port** 



SpliceTray



### **Ordering Information**



<sup>\*</sup> Ordering Code Example