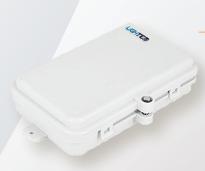

# Mini Termination Box - LTM Series (Outdoor)



#### **Features**

- Reusable
- Fast installation and easy maintenance design
- Support SC or LC adaptor application
- **ROHS** compliance
- Rugged and durable construction for long term reliability (UV resistance)
- Support wall and pole mount applications
- Support loose tube and distribution cables
- Pass IP65 protection
- Comply with TIA / EIA 568B, Bellcore GR-326, IEC6 0 8 7 4-10, Telcordia, JIS compliance

## **Specifications**

| Parameter                       | Value                         |
|---------------------------------|-------------------------------|
| Splice Capacity (Max.) Single   | 4                             |
| No. of Splice Trays (Max.)      | 1                             |
| No. of Adaptors (Max.)          | 4                             |
| No. of Cable Ent