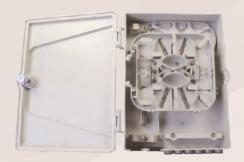

tion cables
- Support PLC Splitter (1x4, 1x8 or 1x16)
- Comply with TIA / EIA 568B, Bellcore GR-326, IEC6 0 8 7 4-10, Telcordia, JIS compliance

### **Specifications**

| Parameter                       | Value            |
|---------------------------------|------------------|
| Type of PLC Splitter            | 1x4, 1x8 or 1x16 |
| No. of Adaptors (Max.)          | 24               |
| No. of Cable Entry Ports (Max.) | 3                |
| Optic Cable Dimensions (Max.)   | 12mm             |
| Main Material                   | Plastic          |
| Colour                          | Light Gray       |
| Product Dimensions (Height)     | 304mm            |
| (Width)                         | 277mm            |
| (Depth)                         | 91mm             |

### **Product Gallery**



## **Ordering Information**



<sup>\*</sup> Ordering Code Example