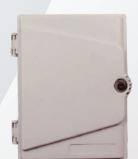

# Mini Termination Box - LTL Series (Indoor)

#### **Features**

- IP65 waterproof
- Reusable
- Fast installation and easy maintenance design
- Safety lock
- Support SC or LC adaptor application
- ROHS compliance
- Rugged and durable construction for long term reliability
- (UV resistance)
- Support wall and pole mount applications
- Support loose tube and distribution cables
- Support PLC Splitter (1x4, 1x8 or 1x16)
- Comply with TIA / EIA 568B, Bellcore GR-326, IEC6 0 8 7 4-10, Telcordia, JIS compliance

### **Specifications**

| Parameter                       | Value            |
|---------------------------------|------------------|
| Type of PLC Splitter            | 1x4, 1x8 or 1x16 |
| No. of Adaptors (Max.)          | 24               |
| No. of Cable Entry Ports (Max.) | 3