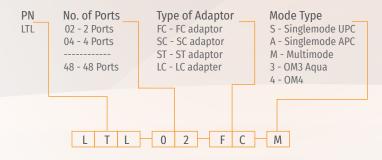

ter (1x4, 1x8 or 1x16)
- Comply with TIA / EIA 568B, Bellcore GR-326, IEC6 0 8 7 4-10, Telcordia, JIS compliance

### **Specifications**

| Parameter                       | Value            |
|---------------------------------|------------------|
| Type of PLC Splitter            | 1x4, 1x8 or 1x16 |
| No. of Adaptors (Max.)          | 24               |
| No. of Cable Entry Ports (Max.) | 3                |
| Optic Cable Dimensions (Max.)   | 12mm             |
| Main Material                   | Plastic          |
| Colour                          | Light Gray       |
| Product Dimensions (Height)     | 304mm            |
| (Width)                         | 277mm            |
| (Depth)                         | 91mm             |

### **Product Gallery**



## **Ordering Information**



<sup>\*</sup> Ordering Code Example