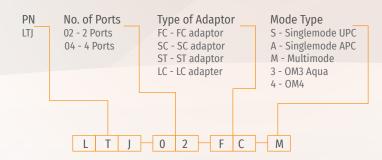

| Value                        |
|---------------------------------|------------------------------|
| Splice Capacity (Max.) - Single | 4                            |
| No. of Splice Trays (Max.)      | 1                            |
| No. of Adaptors (Max.)          | 4                            |
| No. of Cable Entry Ports (Max.) | 1 inlet port, 4 outlet ports |
| Optic Cable Dimensions (Max.)   | 1 inlet port (8mm)           |
| Main Material                   | Plastic                      |
| Colour                          | Light Gray                   |
| Product Dimensions (Height)     | 210mm                        |
| (Width)                         | 140mm                        |
| (Depth)                         | 40mm                         |

## **Product Diagram**





<sup>\*</sup> Ordering Code Example