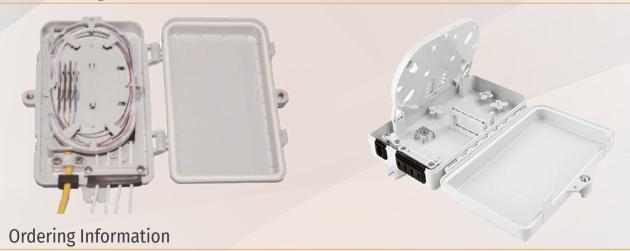

## **Product Diagram**

<sup>\*</sup> Ordering Code Example

## **Specifications**

| Parameter                       | Value                        |
|---------------------------------|------------------------------|
| Splice Capacity (Max.) - Single | 4                            |
| No. of Splice Trays (Max.)      | 1                            |
| No. of Adaptors (Max.)          | 4                            |
| No. of Cable Entry Ports (Max.) | 1 inlet port, 4 outlet ports |
| Optic Cable Dimensions (Max.)   | 1 inlet port (8mm)           |
| Main Material                   | Plastic                      |
| Colour                          | Light Gray                   |
| Product Dimensions (Height)     | 210mm                        |
| (Width)                         | 140mm                        |
| (Depth)                         | 40mm                         |