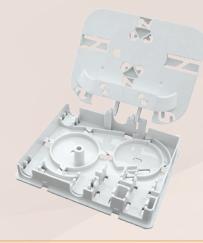

rt loose tube and distribution cables
- Comply with TIA / EIA 568B, Bellcore GR-326, IEC6 0 8 7 4-10, Telcordia, JIS compliance

### Specifications

| Parameter                       | Value         |
|---------------------------------|---------------|
| Splice Capacity (Max.) - Single | 4             |
| No. of Splice Trays (Max.)      | 1             |
| No. of Adaptors (Max.)          | 2             |
| No. of Cable Entry Ports (Max.) | 3             |
| Optic Cable Dimensions (Max.)   | 3 (10mm)      |
| Main Material                   | Plastic (ABS) |
| Colour                          | Light Gray    |
| Product Dimensions (Height)     | 108.5mm       |
| (Width)                         | 85mm          |
| (Depth)                         | 27mm          |

#### **Product Gallery**



#### Ordering Information



\* Ordering Code Example

Website: www.lightem.com | Email: info@lightem.com | Tel: +852-26875815 | Fax: +852-26875456 © LIGHTEM® Group All rights reserved. Specifications are subject to change without notice.