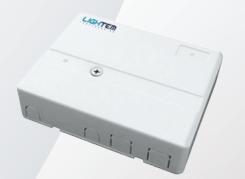

# **Cable Management**





## Mini Termination Box - LTH Series (Indoor)

#### Features

- Reusable
- Fast installation and easy maintenance design
- Safety lock
- Support SC or LC adaptor application
- ROHS compliance
- Support wall and pole mount applications
- Support loose tube and distribution cables
- Comply with TIA / EIA 568B, Bellcore GR-326, IEC6 0 8 7 4-10, Telcordia, JIS compliance

### Specifications

| Parameter                       | Value         |
|---------------------------------|---------------|
| Splice Capacity (Max.) - Single | 4             |
| No. of Splice Trays (Max.)      | 1             |
| No. of Adaptors (Max.)          | 2             |
| No. of Cable Entry Ports (Max.) | 3             |
| Optic Cable Dimensions (Max.)   | 3 (10mm)      |
| Main Material                   | Plastic