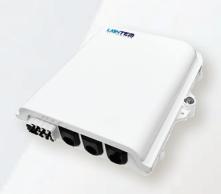

## **Features**

- Reusable
- Fast installation and easy maintenance design
- Safety lock
- Support SC adaptor application
- Pass IP54 protection
- ROHS compliance
- Support wall and pole mount applications
- Rugged and durable construction for long term reliability (UV resistance)
- Support loose tube and distribution cables
- Bending radius > 30mm
- Comply with TIA / EIA 568B, Bellcore GR-326, IEC6 0 8 7 4-10, Telcordia, JIS compliance

## **Specifications**

| Parameter                       | Value         |
|---------------------------------|---------------|
| Splice Capacity (Max.) - Single | 8             |
| No. of Splice Trays (Max.)      | 1             |
| No. of Adaptors (Max.)          | 8             |
| No. of Cable Entry Ports (Max.) | 3             |
| Optic Cable Dimens