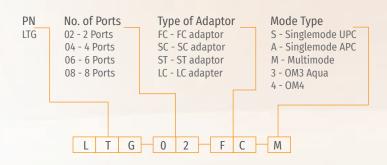

0mm
- Comply with TIA / EIA 568B, Bellcore GR-326, IEC6 0 8 7 4-10, Telcordia, JIS compliance

## **Specifications**

| Parameter                       | Value         |
|---------------------------------|---------------|
| Splice Capacity (Max.) - Single | 8             |
| No. of Splice Trays (Max.)      | 1             |
| No. of Adaptors (Max.)          | 8             |
| No. of Cable Entry Ports (Max.) | 3             |
| Optic Cable Dimensions (Max.)   | 3 (12mm)      |
| Main Material                   | Plastic (ABS) |
| Colour                          | Light Gray    |
| Product Dimensions (Height)     | 200mm         |
| (Width)                         | 215mm         |
| (Depth)                         | 54mm          |

## **Product Gallery**





## **Ordering Information**



<sup>\*</sup> Ordering Code Example