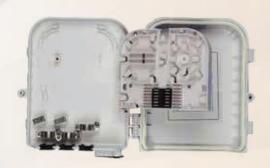

ution cables
- Bending radius > 30mm
- Comply with TIA / EIA 568B, Bellcore GR-326, IEC6 0 8 7 4-10, Telcordia, JIS compliance

## **Specifications**

| Parameter                       | Value         |
|---------------------------------|---------------|
| Splice Capacity (Max.) - Single | 8             |
| No. of Splice Trays (Max.)      | 1             |
| No. of Adaptors (Max.)          | 8             |
| No. of Cable Entry Ports (Max.) | 3             |
| Optic Cable Dimensions (Max.)   | 3 (12mm)      |
| Main Material                   | Plastic (ABS) |
| Colour                          | Light Gray    |
| Product Dimensions (Height)     | 200mm         |
| (Width)                         | 215mm         |
| (Depth)                         | 54mm          |

## **Product Gallery**





## **Ordering Information**



<sup>\*</sup> Ordering Code Example