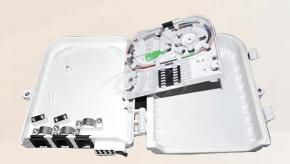

ion cables
- Bending radius > 30mm
- Comply with TIA / EIA 568B, Bellcore GR-326, IEC6 0 8 7 4-10, Telcordia, JIS compliance

## **Specifications**

| Parameter                       | Value         |
|---------------------------------|---------------|
| Splice Capacity (Max.) - Single | 8             |
| No. of Splice Trays (Max.)      | 1             |
| No. of Adaptors (Max.)          | 8             |
| No. of Cable Entry Ports (Max.) | 3             |
| Optic Cable Dimensions (Max.)   | 3 (12mm)      |
| Main Material                   | Plastic (ABS) |
| Colour                          | Light Gray    |
| Product Dimensions (Height)     | 200mm         |
| (Width)                         | 215mm         |
| (Depth)                         | 54mm          |

## **Product Gallery**





## **Ordering Information**



<sup>\*</sup> Ordering Code Example