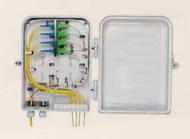

nd distribution cables
- Bending radius > 30mm
- Comply with TIA / EIA 568B, Bellcore GR-326, IEC6 0 8 7 4-10, Telcordia, JIS compliance

### **Specifications**

| Parameter                       | Value        |
|---------------------------------|--------------|
| Splice Capacity (Max.) - Single | 16           |
| No. of Splice Trays (Max.)      | 2            |
| No. of Adaptors (Max.)          | 16           |
| No. of Cable Entry Ports (Max.) | 2            |
| Optic Cable Dimensions (Max.)   | 2 (12mm)     |
| Main Material                   | Plastic (ABS |
| Colour                          | Light Gray   |
| Product Dimensions (Height)     | 260mm        |
| (Width)                         | 320mm        |
| (Depth)                         | 90mm         |

### **Product Gallery**





## **Ordering Information**



<sup>\*</sup> Ordering Code Example