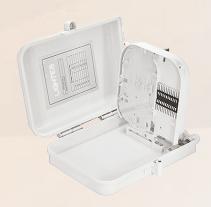

distribution cables
- Bending radius > 30mm
- Comply with TIA / EIA 568B, Bellcore GR-326, IEC6 0 8 7 4-10, Telcordia, JIS compliance

### **Specifications**

| Parameter                       | Value        |
|---------------------------------|--------------|
| Splice Capacity (Max.) - Single | 16           |
| No. of Splice Trays (Max.)      | 2            |
| No. of Adaptors (Max.)          | 16           |
| No. of Cable Entry Ports (Max.) | 2            |
| Optic Cable Dimensions (Max.)   | 2 (12mm)     |
| Main Material                   | Plastic (ABS |
| Colour                          | Light Gray   |
| Product Dimensions (Height)     | 260mm        |
| (Width)                         | 320mm        |
| (Depth)                         | 90mm         |

### **Product Gallery**





## **Ordering Information**



<sup>\*</sup> Ordering Code Example