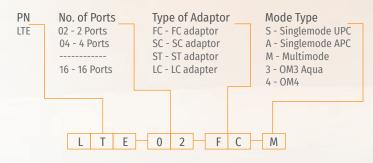

radius > 30mm
- Comply with TIA / EIA 568B, Bellcore GR-326, IEC6 0 8 7 4-10, Telcordia, JIS compliance

### **Specifications**

| Parameter                       | Value        |
|---------------------------------|--------------|
| Splice Capacity (Max.) - Single | 16           |
| No. of Splice Trays (Max.)      | 2            |
| No. of Adaptors (Max.)          | 16           |
| No. of Cable Entry Ports (Max.) | 2            |
| Optic Cable Dimensions (Max.)   | 2 (12mm)     |
| Main Material                   | Plastic (ABS |
| Colour                          | Light Gray   |
| Product Dimensions (Height)     | 260mm        |
| (Width)                         | 320mm        |
| (Depth)                         | 90mm         |

### **Product Gallery**





## **Ordering Information**



<sup>\*</sup> Ordering Code Example