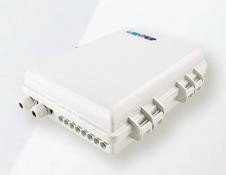

# Mini Termination Box - LTE Series (Outdoor)

#### **Features**

- Reusable
- Fast installation and easy maintenance design
- Safety lock
- Support SC adaptor applications
- Pass IP67 protection
- ROHS compliance
- Support wall and pole mount applications
- Rugged and durable construction for long term reliability
- (UV resistance)
- Support loose tube and distribution cables
- Bending radius > 30mm
- Comply with TIA / EIA 568B, Bellcore GR-326, IEC6 0 8 7 4-10, Telcordia, JIS compliance

### **Specifications**

| Parameter                       | Value        |
|---------------------------------|--------------|
| Splice Capacity (Max.) - Single | 16           |
| No. of Splice Trays (Max.)      | 2            |
| No. of Adaptors (Max.)          | 16           |
| No. of Cable Entry Ports (Max.) | 2            |
| Optic Cable Dimensions (Max.)   | 2 (12mm)     |
| Main Material                   | Plastic (ABS |
| Colour                          | Light Gray   |
| Product Dimensions (Height)     | 260mm        |
| (Width)                         | 320mm        |
| (Depth)                         | 90mm         |