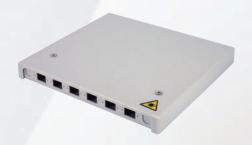

## **Features**

- Designed for wall mount fiber cable distribution
- · Compact and lightweight
- Reusable
- Quick installation and easy maintenance design
- · No special tools needed
- Removable splice holder for direct interconnection
- IP43 rating
- ROHS compliance
- Support loose tube, distribution and pre-terminated cables
- Bending radius > 30mm
- Comply with TIA / EIA 568B, Bellcore GR-326, IEC6 0 8 7 4-10, Telcordia, JIS compliance

## **Specifications**

| Parameter                       | Value        |
|---------------------------------|--------------|
| Splice Capacity (Max.) - Single | 12           |
| No. of Splice Trays (Max.)      | 2            |
| No. of Adaptors (Max.)          | 6            |
| No. of Cable Entry Ports (Max.) | 2            |
| Optic Cable Dimensions (Max.)   | 2 (10mm)     |
| Main Material                   | Plastic (ABS |
| Colour                          | Light Gray   |
| Product Dimensions (Height)     | 183mm        |
| (Width)                         | 169mm        |
| (Depth)                         | 19mm         |