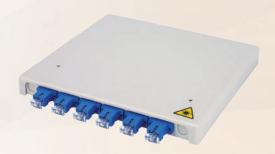

## **Features**

- Designed for wall mount fiber cable distribution
- · Compact and lightweight
- Reusable
- Quick installation and easy maintenance design
- · No special tools needed
- Removable splice holder for direct interconnection
- IP43 rating
- ROHS compliance
- Support loose tube, distribution and pre-terminated cables
- Bending radius > 30mm
- Comply with TIA / EIA 568B, Bellcore GR-326, IEC6 0 8 7 4-10, Telcordia, JIS compliance

## **Specifications**

| Parameter                       | Value        |
|---------------------------------|--------------|
| Splice Capacity (Max.) - Single | 12           |
| No. of Splice Trays (Max.)      | 2            |
| No. of Adaptors (Max.)          | 6            |
| No. of Cable Entry Ports (Max.) | 2            |
| Optic Cable Dimensions (Max.)   | 2 (10mm)     |
| Main Material                   | Plastic (ABS |
| Colour                          | Light Gray   |
| Product Dimensions (Height)     | 183mm        |
| (Width)                         | 169mm        |
| (Depth)                         | 19mm         |