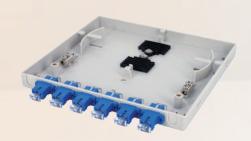

## **Features**

- Designed for wall mount fiber cable distribution
- · Compact and lightweight
- Reusable
- Quick installation and easy maintenance design
- · No special tools needed
- Removable splice holder for direct interconnection
- IP43 rating
- ROHS compliance
- Support loose tube, distribution and pre-terminated cables
- Bending radius > 30mm
- Comply with TIA / EIA 568B, Bellcore GR-326, IEC6 0 8 7 4-10, Telcordia, JIS compliance

## **Specifications**

| Parameter                       | Value        |
|---------------------------------|--------------|
| Splice Capacity (Max.) - Single | 12           |
| No. of Splice Trays (Max.)      | 2            |
| No. of Adaptors (Max.)          | 6            |
| No. of Cable Entry Ports (Max.) | 2            |
| Optic Cable Dimensions (Max.)   | 2 (10mm)     |
| Main Material                   | Plastic (ABS |
| Colour                          | Light Gray   |
| Product Dimensions (Height)     | 183mm        |
| (Width)                         | 169mm        |
| (Depth)                         | 19mm         |