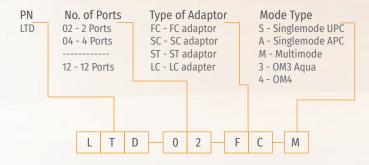

g radius > 30mm
- Comply with TIA / EIA 568B, Bellcore GR-326, IEC6 0 8 7 4-10, Telcordia, JIS compliance

## **Specifications**

| Parameter                       | Value        |
|---------------------------------|--------------|
| Splice Capacity (Max.) - Single | 12           |
| No. of Splice Trays (Max.)      | 2            |
| No. of Adaptors (Max.)          | 6            |
| No. of Cable Entry Ports (Max.) | 2            |
| Optic Cable Dimensions (Max.)   | 2 (10mm)     |
| Main Material                   | Plastic (ABS |
| Colour                          | Light Gray   |
| Product Dimensions (Height)     | 183mm        |
| (Width)                         | 169mm        |
| (Depth)                         | 19mm         |

## **Product Gallery**





## **Ordering Information**



<sup>\*</sup> Ordering Code Example