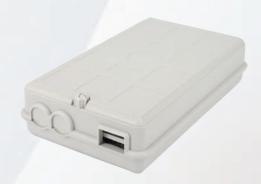

# Mini Termination Box - LTB Series (Indoor)

#### **Features**

- SLIDE-IN-LOCK fiber optic splice tray with > 90° opening angle
- Suitable for connecting the drop cables to main truck cable
- Quick installation and easy maintenance design
- ROHS compliance
- Rugged and durable construction for long term reliability (UV resistance)
- Engineering plastic material
- Compact and lightweight
- No special tools needed
- Reusable
- Fixing device for reinforced core included
- · Support wall mount and desktop applications
- Comply with TIA / EIA 568B, Bellcore GR-326, IEC6 0 8 7 4-10, Telcordia, JIS compliance

### **Specifications**

| Parameter                       | Value        |
|---------------------------------|--------------|
| Splice Capacity (Max.) - Single | 12           |
| No. of