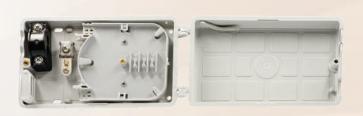

· Support wall mount and desktop applications
- Comply with TIA / EIA 568B, Bellcore GR-326, IEC6 0 8 7 4-10, Telcordia, JIS compliance

### **Specifications**

| Parameter                       | Value        |
|---------------------------------|--------------|
| Splice Capacity (Max.) - Single | 12           |
| No. of Splice Trays (Max.)      | 2            |
| No. of Adaptors                 | 6            |
| No. of Cable Entry Ports (Max.) | 2            |
| Optic Cable Dimensions (Max.)   | 2 (16mm)     |
| Main Material                   | Plastic (PC) |
| Colour                          | White        |
| Product Dimensions (Height)     | 198 mm       |
| (Width)                         | 112mm        |
| (Depth)                         | 45 mm        |

#### **Product Gallery**





## **Ordering Information**



<sup>\*</sup> Ordering Code Example