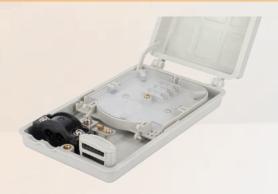

Support wall mount and desktop applications
- Comply with TIA / EIA 568B, Bellcore GR-326, IEC6 0 8 7 4-10, Telcordia, JIS compliance

### **Specifications**

| Parameter                       | Value        |
|---------------------------------|--------------|
| Splice Capacity (Max.) - Single | 12           |
| No. of Splice Trays (Max.)      | 2            |
| No. of Adaptors                 | 6            |
| No. of Cable Entry Ports (Max.) | 2            |
| Optic Cable Dimensions (Max.)   | 2 (16mm)     |
| Main Material                   | Plastic (PC) |
| Colour                          | White        |
| Product Dimensions (Height)     | 198 mm       |
| (Width)                         | 112mm        |
| (Depth)                         | 45 mm        |

#### **Product Gallery**





## **Ordering Information**



<sup>\*</sup> Ordering Code Example