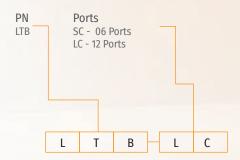

applications
- Comply with TIA / EIA 568B, Bellcore GR-326, IEC6 0 8 7 4-10, Telcordia, JIS compliance

### **Specifications**

| Parameter                       | Value        |
|---------------------------------|--------------|
| Splice Capacity (Max.) - Single | 12           |
| No. of Splice Trays (Max.)      | 2            |
| No. of Adaptors                 | 6            |
| No. of Cable Entry Ports (Max.) | 2            |
| Optic Cable Dimensions (Max.)   | 2 (16mm)     |
| Main Material                   | Plastic (PC) |
| Colour                          | White        |
| Product Dimensions (Height)     | 198 mm       |
| (Width)                         | 112mm        |
| (Depth)                         | 45 mm        |

#### **Product Gallery**





## **Ordering Information**



<sup>\*</sup> Ordering Code Example