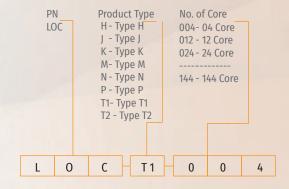

-----------------------------|
| Splice Capacity (Max.)                 | 288 (Single) or 864 (Mass, Ribbon)   |
| No. of Splice Trays (Max.)             | 6                                    |
| No. of Cable Entry Ports (Max.)        | 1 Oval / 6 Round                     |
| Optic Cable Dimensions (Max.)          | Oval (30mm) / Round (30mm) or 8 Drop |
|                                        | cables(6mm)                          |
| Main Material                          | Plastic (PP)                         |
| Colour                                 | Black                                |
| Product Dimensions (Height) x (Depth ) | Type 1: 488 mm x 285 mm              |
|                                        | Type 2: 566 mm x 285 mm              |

### **Ordering Information**



<sup>\*</sup>Ordering information example