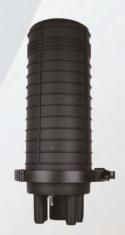

## **LOCK** series

## **Features**

- Resistance to vibration, UV and temperature
- Rugged construction with excellent durability
- Easy maintenance after installation
- Reusable
- Compact and lightweight
- No special tools needed
- For cut, uncut, in line and taut sheath applications
- · Suitable for both indoor and outdoor cable
- Sheath retention & central strength member anchor system included ROHS compliance
- Pass the IP68 protection (exclude Type A)
- Comply with TIA / EIA 568B, Bellcore GR-326, IEC6 0 8 7 4-10, Telcordia, JIS compliance

## **Specifications**

| Parameter                       | Value                        |
|---------------------------------|------------------------------|
| Cable Entrance Configuration    | 144                          |
| Splice Capacity (Max.) - Single | 6                            |
| No. of Cable Entry Ports (Max.) | 1 Oval / 4 Round             |
| Optic Cable Dimensions (Max.)   | Oval (24mm) / Round (17.5mm) |
| Main Material                   | Plastic (PP)                 |
| Color                           | Black                        |
| Dimension (Height)              | 450mm                        |
| (Depth)                         | 230mm                        |
| Weight (Net)                    | 3.80 - 4.20 (kg)             |