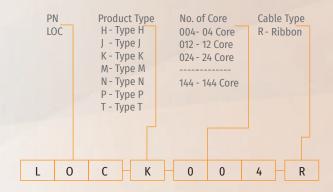

mpliance

## **Specifications**

| Parameter                       | Value                        |
|---------------------------------|------------------------------|
| Cable Entrance Configuration    | 144                          |
| Splice Capacity (Max.) - Single | 6                            |
| No. of Cable Entry Ports (Max.) | 1 Oval / 4 Round             |
| Optic Cable Dimensions (Max.)   | Oval (24mm) / Round (17.5mm) |
| Main Material                   | Plastic (PP)                 |
| Color                           | Black                        |
| Dimension (Height)              | 450mm                        |
| (Depth)                         | 230mm                        |
| Weight (Net)                    | 3.80 - 4.20 (kg)             |

## **Ordering Information**



\*Ordering information example