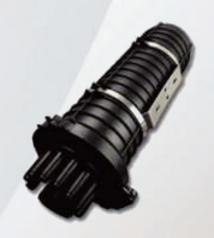

# Cable management





## LOCJ series

#### **Features**

- Resistance to vibration, UV and temperature
- Rugged construction with excellent durability
- Easy maintenance after installation
- Reusable
- Compact and lightweight
- No special tools needed
- For cut, uncut, in line and taut sheath applications
- · Suitable for both indoor and outdoor cable
- Sheath retention & central strength member anchor system included ROHS compliance
- Pass the IP68 protection (exclude Type A)
- Comply with TIA / EIA 568B, Bellcore GR-326, IEC6 0 8 7 4-10, Telcordia, JIS compliance

## **Specifications**

| Parameter                       | Value                      |
|---------------------------------|----------------------------|
| Cable Entrance Configuration    | 96                         |
| Splice Capacity (Max.) - Si