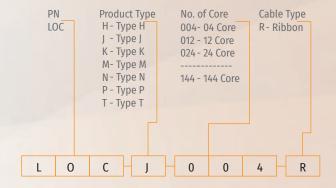

-10, Telcordia, JIS compliance

## **Specifications**

| Parameter                       | Value                      |
|---------------------------------|----------------------------|
| Cable Entrance Configuration    | 96                         |
| Splice Capacity (Max.) - Single | 4                          |
| No. of Cable Entry Ports (Max.) | 1 Oval / 4 Round           |
| Optic Cable Dimensions (Max.)   | Oval (25mm) / Round (19mm) |
| Main Material                   | Plastic (PP)               |
| Color                           | Black                      |
| Dimension (Height)              | 540mm                      |
| (Depth)                         | 180mm                      |
| Weight (Net)                    | 2.65-2.80(kg)              |

## **Ordering Information**



\*Ordering information example