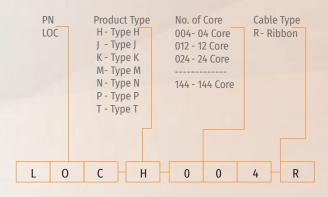

7 4-10, Telcordia, JIS compliance

## Specifications

| Parameter                       | Value                      |
|---------------------------------|----------------------------|
| Cable Entrance Configuration    | 96                         |
| Splice Capacity (Max.) - Single | 4                          |
| No. of Cable Entry Ports (Max.) | 1 Oval / 4 Round           |
| Optic Cable Dimensions (Max.)   | Oval (25mm) / Round (19mm) |
| Main Material                   | Plastic (PP)               |
| Color                           | Black                      |
| Dimension (Height)              | 540mm                      |
| (Depth)                         | 180mm                      |
| Weight (Net)                    | 2.65-2.80(kg)              |

### **Ordering Information**



\*Ordering information example