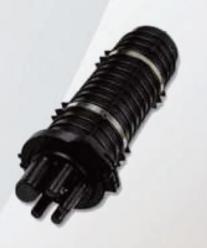

# **LOCH series**

#### Features

- Resistance to vibration, UV and temperature
- Rugged construction with excellent durability
- Easy maintenance after installation
- Reusable
- Compact and lightweight
- No special tools needed
- For cut, uncut, in line and taut sheath applications
- Suitable for both indoor and outdoor cable
- Sheath retention & central strength member anchor system included ROHS compliance
- Pass the IP68 protection (exclude Type A)
- Comply with TIA / EIA 568B, Bellcore GR-326, IEC6 0 8 7 4-10, Telcordia, JIS compliance