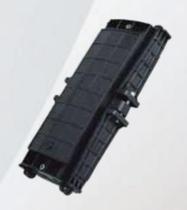

# **LOCG** series

#### **Features**

- Resistance to vibration, UV and temperature
- Rugged construction with excellent durability
- Easy maintenance after installation
- Reusable
- Compact and lightweight
- No special tools needed
- For cut, uncut, in line and taut sheath applications
- Suitable for both indoor and outdoor cable
- Sheath retention & central strength member anchor system included ROHS compliance
- Pass the IP68 protection (exclude Type A)
- Comply with TIA / EIA 568B, Bellcore GR-326, IEC6 0 8 7 4-10, Telcordia, JIS compliance

## **Specifications**

| Parameter                       | Value               |
|---------------------------------|---------------------|
| Cable Entrance Configuration    | In-line In-line     |
| Splice Capacity (Max.) - Single | 96/144              |
| No. of Splice Trays (Max.)      | 4                   |
| No. of Adaptor (Max.)           | 6                   |
| Optic Cable Dimensions (Max.)   | 4 (13mm) / 2 (16mm) |
| Main Material                   | Plastic(MPP)        |
| Color                           | Black               |
| Dimension (Length)              | 400mm               |
| (width)                         | 185mm               |
| (Height)                        | 90mm                |
| Weight (Net)                    | 1.90 - 2.10 (kg)    |