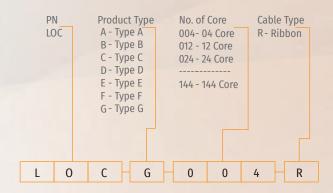

cifications**

| Parameter                       | Value               |
|---------------------------------|---------------------|
| Cable Entrance Configuration    | In-line In-line     |
| Splice Capacity (Max.) - Single | 96/144              |
| No. of Splice Trays (Max.)      | 4                   |
| No. of Adaptor (Max.)           | 6                   |
| Optic Cable Dimensions (Max.)   | 4 (13mm) / 2 (16mm) |
| Main Material                   | Plastic(MPP)        |
| Color                           | Black               |
| Dimension (Length)              | 400mm               |
| (width)                         | 185mm               |
| (Height)                        | 90mm                |
| Weight (Net)                    | 1.90 - 2.10 (kg)    |

### **Ordering Information**



<sup>\*</sup>Ordering information example