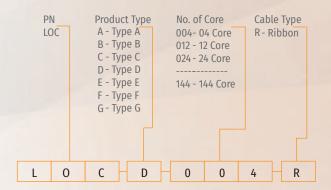

-10, Telcordia, JIS compliance

## **Specifications**

| Parameter                       | Value            |
|---------------------------------|------------------|
| Cable Entrance Configuration    | In-line In-line  |
| Splice Capacity (Max.) - Single | 96               |
| No. of Splice Trays (Max.)      | 4                |
| No. of Cable Entry Ports (Max.) | 2                |
| Optic Cable Dimensions (Max.)   | 2 (14mm)         |
| Main Material                   | Plastic (ABS)    |
| Color                           | Black            |
| Dimension (Length)              | 280mm            |
| (width)                         | 200mm            |
| (Height)                        | 90mm             |
| Weight (Net)                    | 1.20 - 1.50 (kg) |

## **Ordering Information**



<sup>\*</sup>Ordering information example