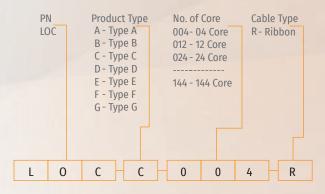

--------|
| Cable Entrance Configuration    | In-line                        |
| Splice Capacity (Max.) - Single | 96                             |
| No. of Splice Trays (Max.)      | 8 (12 splices type)            |
| No. of Cable Entry Ports (Max.) | 6                              |
| Optic Cable Dimensions (Max.)   | 2 (13mm) / 2 (16mm) / 2 (20mm) |
| Main Material                   | Plastic(MPP)                   |
| Color                           | Black                          |
| Dimension (Length)              | 323mm                          |
| (width)                         | 202mm                          |
| (Height)                        | 86mm                           |
| Weight (Net)                    | 2.65 - 2.80 (kg)               |

### **Ordering Information**



\*Ordering information example