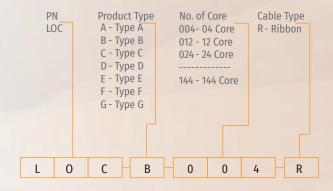

ROHS compliance
- Pass the IP68 protection (exclude Type A)
- Comply with TIA / EIA 568B, Bellcore GR-326, IEC6 0 8 7 4-10, Telcordia, JIS compliance

## **Specifications**

| Parameter                       | Value           |
|---------------------------------|-----------------|
| Cable Entrance Configuration    | In-line In-line |
| Splice Capacity (Max.) - Single | 4               |
| No. of Cable Entry Ports (Max.) | 4               |
| Optic Cable Dimensions (Max.)   | 2(6mm)          |
| Main Material                   | Plastic(MPP)    |
| Color                           | Black           |
| Dimension (Length)              | 179mm           |
| (width)                         | 72mm            |
| (Height)                        | 26mm            |

### **Ordering Information**



<sup>\*</sup>Ordering information example