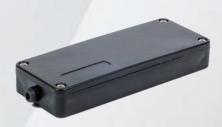

## **Specifications**

| Parameter                       | Value           |
|---------------------------------|-----------------|
| Cable Entrance Configuration    | In-line In-line |
| Splice Capacity (Max.) - Single | 4               |
| No. of Cable Entry Ports (Max.) | 4               |
| Optic Cable Dimensions (Max.)   | 2(6mm)          |
| Main Material                   | Plastic(MPP)    |
| Color                           | Black           |
| Dimension (Length)              | 179mm           |
| (width)                         | 72mm            |
| (Height)                        | 26mm            |