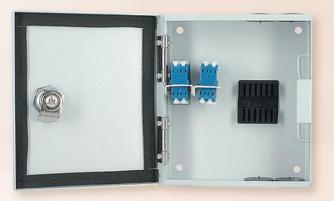

#### Features

- Two deckers in one box with single doors, lower decker for splicing while the upper flip out type decker for patching
- Very Compact, Light weight, Ruggedized and durable construction
- Rubber sealing at the edge providing excellent dust proof performance
- Maximum 6 ports for SC and 12 ports for LC
- Cable gland and rubber grommets sealed for cable entry holes
- Convenient access for installation, maintenance and termination
- Comply with TIA / EIA 568D(2018), Bellcore GR-326,IEC60874-10, Telcordia, JIS compliance, IP52

#### **Product Gallery**