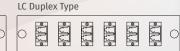

| Parameter                    |                         |
|------------------------------|-------------------------|
| No. of Cable Entry Ports     | 4                       |
| No. of Adaptor Plates (Max.) | 4                       |
| No. of Ports (Max.)          | ≦48                     |
|                              | ≦(96 LC type)           |
| No. of Splice Tray (Max.)    | 4                       |
| Material                     | Cold Rolled Steel(SPCC) |
| Color                        | Beige                   |
| Dimension (Height)           | 355mm                   |
| (width)                      | 375mm                   |
| (Depth)                      | 115mm                   |
| Weight (Net)                 | 4.4kg                   |

#### **Adaptor Plate**









### **Product Gallery**



#### **Ordering Information**



Ordering code example