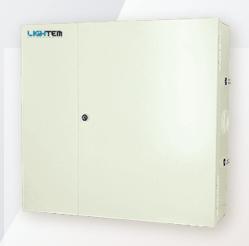

# LEM Series 48 Ports (LEM4) Wall-mount Fiber Enclosure

#### **Features**

- Two compartments in one box with dual doors, spacious design for splicing, fiber storage and patching
- Compact, Light weight, Ruggedized and Durable Construction
- Aluminum housing with beige coating
- Modular Splice Tray, 6 adaptors per panel for FC/SC/ST/LC adaptors
- Max 48 for SC/ST/FC and 96 ports for LC.
- Single door with lock
- Routing spools for guiding the excess cable
- Rubber grommets sealed for cable entry holes
- Convenient access for installation, maintenance and termination
- Comply with TIA /EIA 568D(2018), Bellcore GR -326, IEC6 0 8 7 4-10, Telcordia, JIS compliance

#### **Specifications**

| Parameter                    |                         |
|------------------------------|-------------------------|
| No. of Cable Entry Ports     | 4                       |
| No. of Adaptor Plates (Max.) | 4                       |
| No. of Ports (Max.)          | ≦48                     |
|                              | ≦(96 LC type)           |
| No. of Splice Tray (Max.)    | 4                       |
| Material                     | Cold Rolled Steel(SPCC) |
| Color                        | Beige                   |
| Dimension (Height)           | 355mm                   |
| (width)                      | 375mm                   |
| (Depth)                      | 115mm                   |
| Weight (Net)                 | 4.4kg                   |