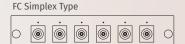

#### **Adaptor Plate**

#### **Features**

- Two compartments in one box with dual doors, spacious design for splicing, fiber storage and patching
- Compact, Light weight, Ruggedized and Durable Construction
- Aluminum housing with beige coating
- Modular Splice Tray, 6 adaptors per panel for FC/SC/ST/LC adaptors
- Max 48 for SC/ST/FC and 96 ports for LC.
- Single door with lock
- Routing spools for guiding the excess cable
- Rubber grommets sealed for cable entry holes
- Convenient access for installation, maintenance and termination
- Comply with TIA /EIA 568D(2018), Bellcore GR -326, IEC6 0 8 7 4-10, Telcordia, JIS compliance