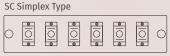

#### **Adaptor Plate**

#### **Features**

- Two compartments in one box with dual doors, spacious design for splicing, fiber storage and patching
- Compact, Light weight, Ruggedized and Durable Construction
- Aluminum housing with beige coating
- Modular Splice Tray, 6 adaptors per panel for FC/SC/ST/LC adaptors
- Max 48 for SC/ST/FC and 96 ports for LC.
- Single door with lock
- Routing spools for guiding the excess cable
- Rubber grommets sealed for cable entry holes
- Convenient access for installation, maintenance and termination
- Comply with TIA /EIA 568D(2018), Bellcore GR -326, IEC6 0 8 7 4-10, Telcordia, JIS compliance