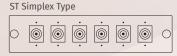

#### **Adaptor Plate**

#### **Features**

- Two compartments in one box with dual doors, spacious design for splicing, fiber storage and patching
- Compact, Light weight, Ruggedized and Durable Construction
- Aluminum housing with beige coating
- Modular Splice Tray, 6 adaptors per panel for FC/SC/ST/LC adaptors
- Max 48 for SC/ST/FC and 96 ports for LC.
- Single door with lock
- Routing spools for guiding the excess cable
- Rubber grommets sealed for cable entry holes
- Convenient access for installation, maintenance and termination
- Comply with TIA /EIA 568D(2018), Bellcore GR -326, IEC6 0 8 7 4-10, Telcordia, JIS compliance