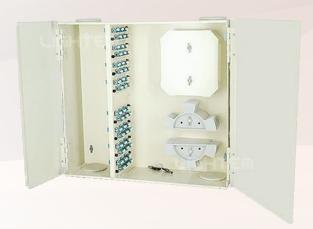

|                         |
|------------------------------|-------------------------|
| No. of Cable Entry Ports     | 4                       |
| No. of Adaptor Plates (Max.) | 4                       |
| No. of Ports (Max.)          | ≦48                     |
|                              | ≦(96 LC type)           |
| No. of Splice Tray (Max.)    | 4                       |
| Material                     | Cold Rolled Steel(SPCC) |
| Color                        | Beige                   |
| Dimension (Height)           | 355mm                   |
| (width)                      | 375mm                   |
| (Depth)                      | 115mm                   |
| Weight (Net)                 | 4.4kg                   |

#### **Adaptor Plate**









### **Product Gallery**



#### **Ordering Information**



Ordering code example