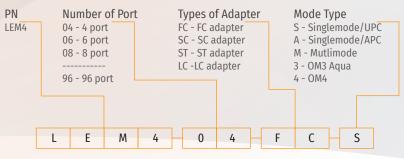

|------------------------------|-------------------------|
| No. of Cable Entry Ports     | 4                       |
| No. of Adaptor Plates (Max.) | 4                       |
| No. of Ports (Max.)          | ≦48                     |
|                              | ≦(96 LC type)           |
| No. of Splice Tray (Max.)    | 4                       |
| Material                     | Cold Rolled Steel(SPCC) |
| Color                        | Beige                   |
| Dimension (Height)           | 355mm                   |
| (width)                      | 375mm                   |
| (Depth)                      | 115mm                   |
| Weight (Net)                 | 4.4kg                   |

#### **Adaptor Plate**









### **Product Gallery**



#### **Ordering Information**



Ordering code example