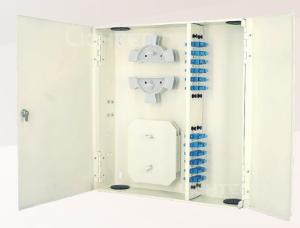

------------------|-------------------------|
| No. of Cable Entry Ports     | 4                       |
| No. of Adaptor Plates (Max.) | 4                       |
| No. of Ports (Max.)          | ≦24                     |
|                              | ≦(48 LC type)           |
| No. of Splice Tray (Max.)    | 2                       |
| Material                     | Cold Rolled Steel(SPCC) |
| Color                        | Beige                   |
| Dimension (Height)           | 355mm                   |
| (width)                      | 373mm                   |
| (Depth)                      | 82mm                    |
| Weight (Net)                 | 4.4kg                   |

### **Adaptor Plate**









#### ST Simplex Type



#### LC Duplex Type



#### **Product Gallery**



### **Ordering Information**



\*Ordering code example