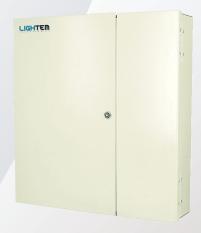

## LEM Series 24 Ports (LEM3) Wall-mount Fiber Enclosure

#### **Features**

- Two compartments in one box with dual doors, spacious design for splicing, fiber storage and patching
- Compact, Light weight, Ruggedized and Durable Construction
- Aluminum housing with beige coating
- Modular Splice Tray, 6 adaptors per panel for FC/SC/ST/LC adaptors
- Max 24 for SC/ST/FC and 48 ports for LC.
- · Single door with lock
- Routing spools for guiding the excess cable
- Rubber grommets sealed for cable entry holes
- Convenient access for installation, maintenance and termination
- Comply with TIA / EIA 568D(2018), Bellcore GR -326, IEC6 0 8 7 4-10, Telcordia, JIS compliance

### **Specifications**

| Parameter                    |                         |
|------------------------------|-------------------------|
| No. of Cable Entry Ports     | 4                       |
| No. of Adaptor Plates (Max.) | 4                       |
| No. of Ports (Max.)          | ≦24                     |
|                              | ≦(48 LC type)           |
| No. of Splice Tray (Max.)    | 2                       |
| Material                     | Cold Rolled Steel(SPCC) |
| Color                        | Beige                   |
| Dimension (Height)           | 355mm                   |
| (width)                      | 373mm                   |
| (Depth)                      | 82mm                    |
| Weight (Net)                 | 4.4kg                   |