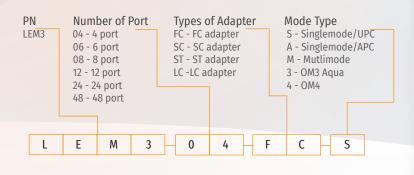

------------|
| No. of Cable Entry Ports     | 4                       |
| No. of Adaptor Plates (Max.) | 4                       |
| No. of Ports (Max.)          | ≦24                     |
|                              | ≦(48 LC type)           |
| No. of Splice Tray (Max.)    | 2                       |
| Material                     | Cold Rolled Steel(SPCC) |
| Color                        | Beige                   |
| Dimension (Height)           | 355mm                   |
| (width)                      | 373mm                   |
| (Depth)                      | 82mm                    |
| Weight (Net)                 | 4.4kg                   |

### **Adaptor Plate**









#### ST Simplex Type



#### LC Duplex Type



#### **Product Gallery**



### **Ordering Information**



\*Ordering code example