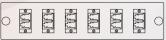

|
|------------------------------|-------------------------|
| No. of Cable Entry Ports     | 4                       |
| No. of Adaptor Plates (Max.) | 4                       |
| No. of Ports (Max.)          | ≦24                     |
|                              | ≦(48 LC type)           |
| No. of Splice Tray (Max.)    | 2                       |
| Material                     | Cold Rolled Steel(SPCC) |
| Color                        | Beige                   |
| Dimension (Height)           | 355mm                   |
| (width)                      | 373mm                   |
| (Depth)                      | 82mm                    |
| Weight (Net)                 | 4.4kg                   |

### **Adaptor Plate**









#### ST Simplex Type



#### LC Duplex Type



#### **Product Gallery**



### **Ordering Information**



\*Ordering code example