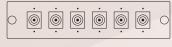

|                         |
|------------------------------|-------------------------|
| No. of Cable Entry Ports     | 4                       |
| No. of Adaptor Plates (Max.) | 4                       |
| No. of Ports (Max.)          | ≦24                     |
|                              | ≦(48 LC type)           |
| No. of Splice Tray (Max.)    | 2                       |
| Material                     | Cold Rolled Steel(SPCC) |
| Color                        | Beige                   |
| Dimension (Height)           | 355mm                   |
| (width)                      | 373mm                   |
| (Depth)                      | 82mm                    |
| Weight (Net)                 | 4.4kg                   |

### **Adaptor Plate**









#### ST Simplex Type



#### LC Duplex Type



#### **Product Gallery**



### **Ordering Information**



\*Ordering code example