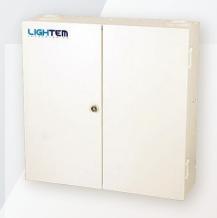

## LEM Series 12 Ports (LEM2) Wall-mount Fiber Enclosure

#### **Features**

- Two compartments design in one box.
- One for OSP cable fiber and pigtails splicing, the other is for patch cord termination, storage. Modular adaptors located right on the central panel.
- Six adaptors per panel FC, SC, ST\* adaptors.
- Modular splicing tray, six splicings per tray.
- Two compartments are secured with common cam lock.
- Aluminum housing, epoxy coating, beige color, powder coating is optional.
- Rubber grommets sealed for cable holes.
- Comply with TIA /EIA 568D(2018), Bellcore GR -326, IEC6 0 8 7 4-10, Telcordia, JIS compliance