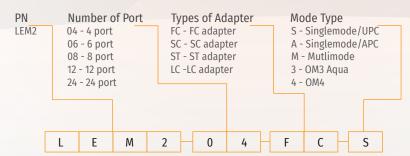

Ports     | 4                       |
| No. of Adaptor Plates (Max.) | 2                       |
| No. of Ports (Max.)          | ≦12                     |
|                              | ≤(24 LC type)           |
| No. of Splice Tray (Max.)    | 2                       |
| Material                     | Cold Rolled Steel(SPCC) |
| Color                        | Beige                   |
| Dimension (Height)           | 300mm                   |
| (width)                      | 300mm                   |
| (Depth)                      | 80mm                    |
| Weight (Net)                 | 2.5kg                   |

#### **Product Gallery**



Patch Panel (12 Port Type)



**Fiber Routing Guides** 





Door Lock Cable Entry

**Adaptor Plate** 









### **Ordering Information**



<sup>\*</sup>Ordering code example