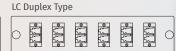

#### **Features**

- Two compartments design in one box.
- One for OSP cable fiber and pigtails splicing, the other is for patch cord termination, storage. Modular adaptors located right on the central panel.
- Six adaptors per panel FC, SC, ST\* adaptors.
- Modular splicing tray, six splicings per tray.
- Two compartments are secured with common cam lock.
- Aluminum housing, epoxy coating, beige color, powder coating is optional.
- Rubber grommets sealed for cable holes.
- Comply with TIA /EIA 568D(2018), Bellcore GR -326, IEC6 0 8 7 4-10, Telcordia, JIS compliance