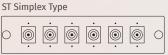

#### **Features**

- Two compartments design in one box.
- One for OSP cable fiber and pigtails splicing, the other is for patch cord termination, storage. Modular adaptors located right on the central panel.
- Six adaptors per panel FC, SC, ST\* adaptors.
- Modular splicing tray, six splicings per tray.
- Two compartments are secured with common cam lock.
- Aluminum housing, epoxy coating, beige color, powder coating is optional.
- Rubber grommets sealed for cable holes.
- Comply with TIA /EIA 568D(2018), Bellcore GR -326, IEC6 0 8 7 4-10, Telcordia, JIS compliance