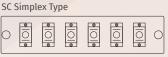

#### **Features**

- Two compartments design in one box.
- One for OSP cable fiber and pigtails splicing, the other is for patch cord termination, storage. Modular adaptors located right on the central panel.
- Six adaptors per panel FC, SC, ST\* adaptors.
- Modular splicing tray, six splicings per tray.
- Two compartments are secured with common cam lock.
- Aluminum housing, epoxy coating, beige color, powder coating is optional.
- Rubber grommets sealed for cable holes.
- Comply with TIA /EIA 568D(2018), Bellcore GR -326, IEC6 0 8 7 4-10, Telcordia, JIS compliance