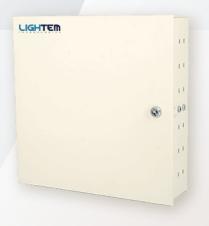

# LEM Series 6 Ports (LEM1) Wall-mount Fiber Enclosure

#### **Features**

- Very Compact, Light weight, Ruggedized and Durable Construction
- Aluminum housing with beige coating
- Modular Splice Tray, 6 adaptors per panel for FC/SC/ST/LC adaptors
- Maximum 6 ports for SC/ST/FC and 12 ports for LC
- Single door with lock
- Rubber grommets sealed for cable entry holes
- · Convenient access for installation, maintenance and termination
- Comply with TIA /EIA 568D(2018),
   Bellcore GR -326, IEC6 0 8 7 4-10, Telcordia, JIS compliance

#### **Specifications**

| Parameter                    |                          |
|------------------------------|--------------------------|
| No. of Cable Entry Ports     | 4                        |
| No. of Adaptor Plates (Max.) | 1                        |
| No. of Ports (Max.)          | ≦6                       |
|                              | ≦(12 LC port)            |
| No. of Splice Tray (Max.)    | 1                        |
| Material                     | Cold Rolled Steel (SPCC) |
| Color                        | Beige                    |
| Dimension (Height)           | 230mm                    |
| (width)                      | 230mm                    |
| (Depth)                      | 62mm                     |
| Weight (Net)                 | 0.7kg                    |