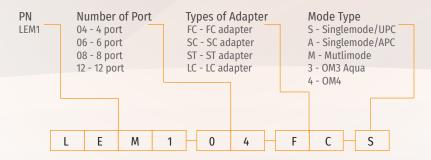

|
|------------------------------|--------------------------|
| No. of Cable Entry Ports     | 4                        |
| No. of Adaptor Plates (Max.) | 1                        |
| No. of Ports (Max.)          | ≦6                       |
|                              | ≦(12 LC port)            |
| No. of Splice Tray (Max.)    | 1                        |
| Material                     | Cold Rolled Steel (SPCC) |
| Color                        | Beige                    |
| Dimension (Height)           | 230mm                    |
| (width)                      | 230mm                    |
| (Depth)                      | 62mm                     |
| Weight (Net)                 | 0.7kg                    |

#### **Product Gallery**



### **Ordering Information**



<sup>\*</sup>Ordering information example