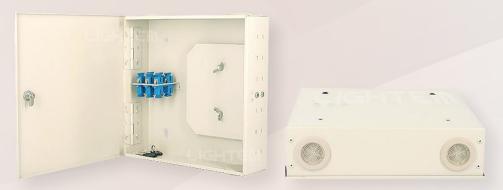

#### **Product Gallery**

#### **Features**

- Very Compact, Light weight, Ruggedized and Durable Construction
- Aluminum housing with beige coating
- Modular Splice Tray, 6 adaptors per panel for FC/SC/ST/LC adaptors
- Maximum 6 ports for SC/ST/FC and 12 ports for LC
- Single door with lock
- Rubber grommets sealed for cable entry holes
- · Convenient access for installation, maintenance and termination
- Comply with TIA /EIA 568D(2018),
   Bellcore GR -326, IEC6 0 8 7 4-10, Telcordia, JIS compliance

#### **Specifications**

| Parameter                    |                          |
|------------------------------|--------------------------|
| No. of Cable Entry Ports     | 4                        |
| No. of Adaptor Plates (Max.) | 1                        |
| No. of Ports (Max.)          | ≦6                       |
|                              | ≦(12 LC port)            |
| No. of Splice Tray (Max.)    | 1                        |
| Material                     | Cold Rolled Steel (SPCC) |
| Color                        | Beige                    |
| Dimension (Height)           | 230mm                    |
| (width)                      | 230mm                    |
| (Depth)                      | 62mm                     |
| Weight (Net)                 | 0.7kg                    |