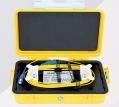

#### Type B

| Length x Width x Height | 13.5 x 9 x 4.3 (cm) |
|-------------------------|---------------------|
| Material                | SR Polypropylene    |
| Color                   | Yellow              |
| Operating Temprature    | -40°C to +55°C      |
| Capacity                | 0.5 km              |