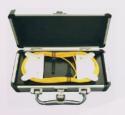

| Type D                  |                  |
|-------------------------|------------------|
| Length x Width x Height | 23 x 18 x 8 (cm) |
| Material                | Aluminum Alloy   |
| Color                   | Argent           |
| Operating Temprature    | -40°C to +55°C   |
| Capacity                | 3.5 km           |