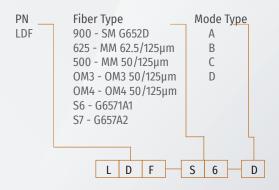

| Yellow              |
| Operating Temprature    | -40°C to +55°C      |
| Capacity                | 0.5 km              |

#### Type C

| Length x Width x Height | 23 x 18 x 10 (cm) |
|-------------------------|-------------------|
| Material                | Aluminum Alloy    |
| Color                   | Argent            |
| Operating Temprature    | -40°C to +55°C    |
| Capacity                | 5 km              |

| Type D                  |                  |
|-------------------------|------------------|
| Length x Width x Height | 23 x 18 x 8 (cm) |
| Material                | Aluminum Alloy   |
| Color                   | Argent           |
| Operating Temprature    | -40°C to +55°C   |
| Capacity                | 3.5 km           |

# Ordering information



<sup>\*</sup> Ordering Code Example