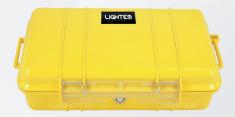

# **Specifications**

| г   | -  | _        | Λ   |  |
|-----|----|----------|-----|--|
| 1// | r) | $\vdash$ | А   |  |
| . у | М  | -        | , , |  |

| Length x Width x Height | 23.8 x 14.1 x 6.7 (cm) |
|-------------------------|------------------------|
| Material                | SR Polypropylene       |
| Color                   | Yellow                 |
| Operating Temprature    | -40°C to +55°C         |
| Capacity                | 2 km                   |