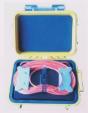

#### Type C

| Length x Width x Height | 23 x 18 x 10 (cm) |
|-------------------------|-------------------|
| Material                | Aluminum Alloy    |
| Color                   | Argent            |
| Operating Temprature    | -40°C to +55°C    |
| Capacity                | 5 km              |